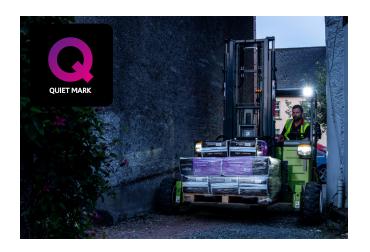

Since the MOFFETT eSeries NX generates no emissions, very little noise and no vibration, it is ideal for moving goods from outside to inside, quiet night deliveries in residential areas and work in Low Emission Zones. It's powerful, silent and environmentally responsible. And it's still green.

IFOY AWARD (International Intralogistics and Forklift Truck of the Year) is the "Oscar" of intralogistics. It recognises the year's best intralogistics products and solutions

Quiet Mark is a global certification programme that identifies the quietest products in multiple categories.