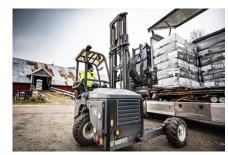

#### More delivered in less time

A MOFFETT truck mounted forklift on the back of your truck greatly increases your efficiency and productivity without consuming any precious load space.

#### Deliver direct to where it's needed

Increase customer satisfaction – quickly, safely and securely. Providing full-service deliveries to precise locations gives you a competitive edge.

### Gain even more business with MOFFETT eSeries NX

The all-electric, emission free MOFFETT eSeries NX has the ability to go where no other truck mounted forklift has gone before, giving increased flexibility and utilisation. With its all-wheel drive you can deliver directly to where required, even when faced with the most difficult off-road conditions.