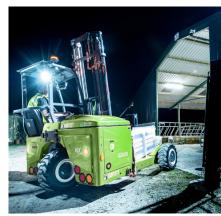

Since the MOFFETT eSeries NX generates no emissions, very little noise and no vibration, it is ideal for moving goods from outside to inside, quiet night deliveries in residential areas and work in Low Emission Zones. It's powerful, silent and environmentally responsible. And it's still green.

### Gain even more business with MOFFETT eSeries NX

The all-electric, emission free MOFFETT eSeries NX has the ability to go where no other truck mounted forklift has gone before, giving increased flexibility and utilisation. With its all-wheel drive you can deliver directly to where required, even when faced with the most difficult off-road conditions.

#### It is ideal for:

- Moving goods from outside to inside in warehouses or distribution centres. Thanks to a great lift capacity, a powerful all-wheel drive traction system and a tight turning circle, you will be able to access the most confined areas.
- Urban deliveries in areas with restricted access, where low noise is paramount. No engine noise and zero emissions mean you can travel right to the point of delivery.
- Night-time delivery operations in residential areas where this silent operator will help you move without disturbing the environment.