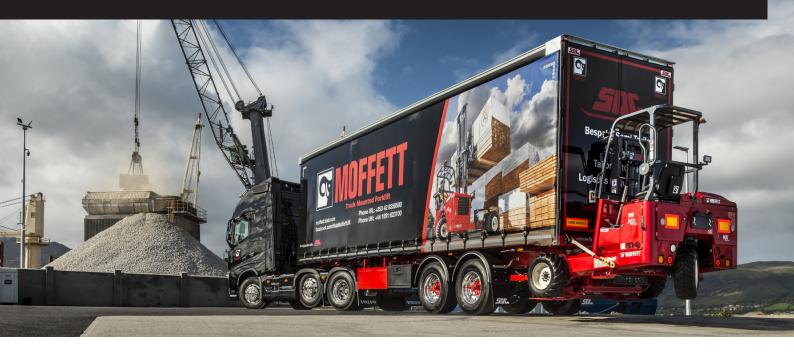

#### More delivered in less time

A MOFFETT truck mounted forklift on the back of your truck greatly increases your efficiency and productivity without consuming any precious load space.

#### Deliver direct to where it's needed

Increase customer satisfaction – quickly, safely and securely. Providing full-service deliveries to precise locations gives you a competitive edge.

#### Ready in less than 60 seconds

Dismounting can be done single-handedly in under a minute. And once on the ground, the forklift can maneuver easily slnce it is geared for rough terrain.