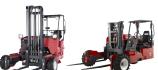

## ALWAYS A MOFFETT FOR YOUR NEEDS

MOFFETT truck mounted forklifts are tailored to your specific application – whether lightweight or heavyweight, in rough terrain or noise-sensitive urban areas. Our offering comprises a wide range of models, options and attachments to do the job your way. Whatever your load handling ambitions, you can be sure there's a MOFFETT truck mounted forklift to achieve them.

- Distribution
- Recycling
- · Oil and gas
- Agriculture
- Utilities
- Military
- Building supplies
- Beverage
- White goods
- Fire & rescue
- Solid fuels
- and many more