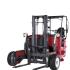

#### Ready in less than 60 seconds

Dismounting can be done single-handedly in under a minute. And once on the ground, the forklift can maneuver easily slnce it is geared for rough terrain.

#### **SUPERIOR SAFETY**

With the MOFFETT truck mounted forklift, we have taken all measures to ensure safety. The bonnet is designed for maximum visibility and interlocking seat belt prevents driving if not connected. LED lights/beacon add to the safety and convenience of the driver. In addition, with GroundStart<sup>TM</sup> as standard dismounting the MOFFETT truck mounted forklift is now even easier no matter the location. The Ground-Start<sup>TM</sup> unhooks the transport chains and lowers the forklift at a push of a button, eliminating the need to climb on the forklift.