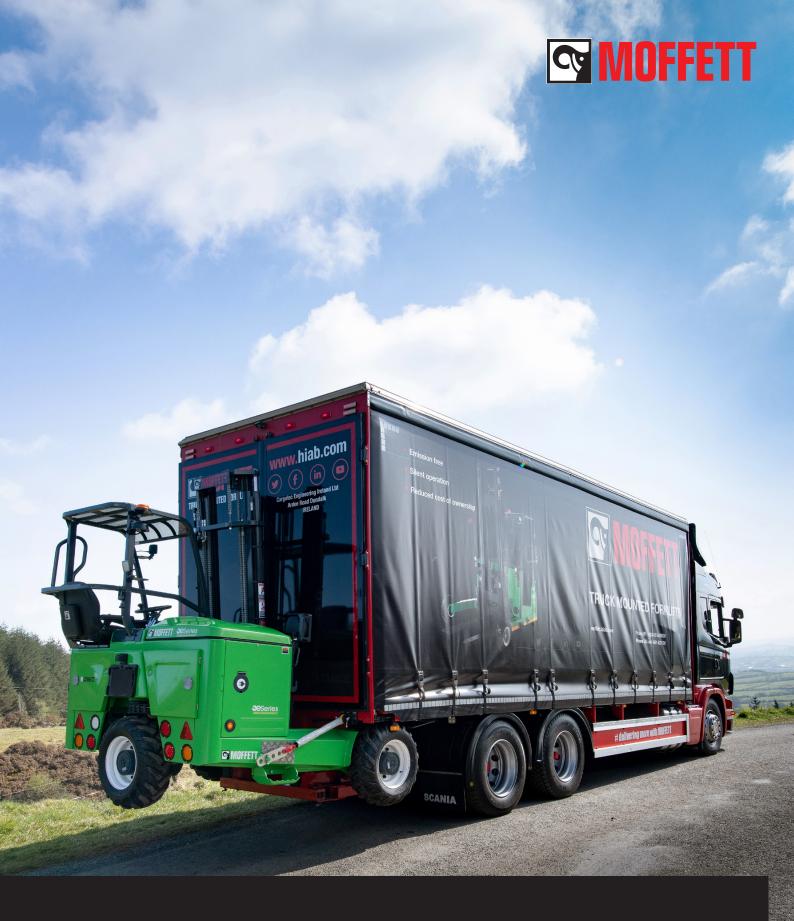

#### More delivered in less time

A MOFFETT truck mounted forklift on the back of your truck greatly increases your efficiency and productivity without consuming any precious load space.

#### Ready in less than 60 seconds

Dismounting can be done single-handedly in under a minute. And once on the ground, the forklift can maneuver easily slnce it is geared for rough terrain.

### Gain even more business with MOFFETT eSeries NX

The all-electric, emission free MOFFETT eSeries NX has the ability to go where no other truck mounted forklift has gone before, giving increased flexibility and utilisation. With its all-wheel drive you can deliver directly to where required, even when faced with the most difficult off-road conditions.