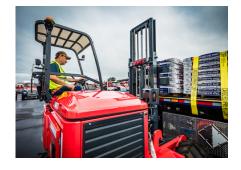

#### HIAB HICONNECT FOR MOFFETT

The MOFFETT truck mounted forklifts feature HiConnect, which offers you real-time overview of more than 100 machine parameters. You can see some of them on the dash display and others on the HiConnect portal. The parameters range from battery capacity (for eSeries NX) to delivery route and time, driver safety and maintenance notifications.

#### **SUPERIOR SAFETY**

With the MOFFETT truck mounted forklift, we have taken all measures to ensure safety. The bonnet is designed for maximum visibility and interlocking seat belt prevents driving if not connected. LED lights/beacon add to the safety and convenience of the driver. In addition, with GroundStart<sup>TM</sup> as standard dismounting the MOFFETT truck mounted forklift is now even easier no matter the location. The Ground-Start<sup>TM</sup> unhooks the transport chains and lowers the forklift at a push of a button, eliminating the need to climb on the forklift.