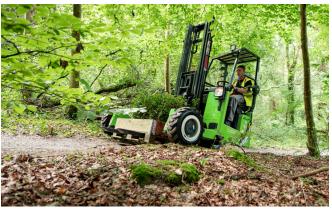

### Gain even more business with MOFFETT eSeries NX

The all-electric, emission free MOFFETT eSeries NX has the ability to go where no other truck mounted forklift has gone before, giving increased flexibility and utilisation. With its all-wheel drive you can deliver directly to where required, even when faced with the most difficult off-road conditions.

#### It is ideal for:

- Moving goods from outside to inside in warehouses or distribution centres. Thanks to a great lift capacity, a powerful all-wheel drive traction system and a tight turning circle, you will be able to access the most confined areas.
- Urban deliveries in areas with restricted access, where low noise is paramount. No engine noise and zero emissions mean you can travel right to the point of delivery.
- Night-time delivery operations in residential areas where this silent operator will help you move without disturbing the environment.