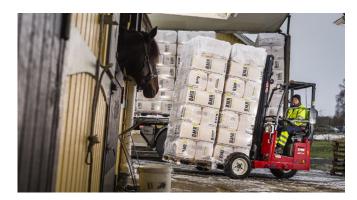

Since the MOFFETT eSeries NX generates no emissions, very little noise and no vibration, it is ideal for moving goods from outside to inside, quiet night deliveries in residential areas and work in Low Emission Zones. It's powerful, silent and environmentally responsible. And it's still green.

#### It is ideal for:

- Moving goods from outside to inside in warehouses or distribution centres. Thanks to a great lift capacity, a powerful all-wheel drive traction system and a tight turning circle, you will be able to access the most confined areas.
- Urban deliveries in areas with restricted access, where low noise is paramount. No engine noise and zero emissions mean you can travel right to the point of delivery.
- Night-time delivery operations in residential areas where this silent operator will help you move without disturbing the environment.