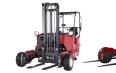

### Gain even more business with MOFFETT eSeries NX

The all-electric, emission free MOFFETT eSeries NX has the ability to go where no other truck mounted forklift has gone before, giving increased flexibility and utilisation. With its all-wheel drive you can deliver directly to where required, even when faced with the most difficult off-road conditions.

#### It is ideal for:

- Moving goods from outside to inside in warehouses or distribution centres. Thanks to a great lift capacity, a powerful all-wheel drive traction system and a tight turning circle, you will be able to access the most confined areas.
- Urban deliveries in areas with restricted access, where low noise is paramount. No engine noise and zero emissions mean you can travel right to the point of delivery.
- Night-time delivery operations in residential areas where this silent operator will help you move without disturbing the environment.