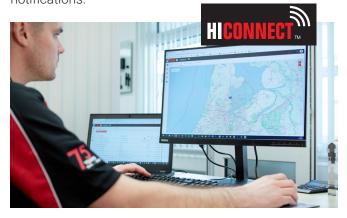

#### HIAB HICONNECT FOR MOFFETT

The MOFFETT truck mounted forklifts feature HiConnect, which offers you real-time overview of more than 100 machine parameters. You can see some of them on the dash display and others on the HiConnect portal. The parameters range from battery capacity (for eSeries NX) to delivery route and time, driver safety and maintenance notifications.