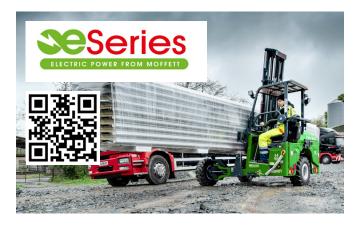

Since the MOFFETT eSeries NX generates no emissions, very little noise and no vibration, it is ideal for moving goods from outside to inside, quiet night deliveries in residential areas and work in Low Emission Zones. It's powerful, silent and environmentally responsible. And it's still green.

### Gain even more business with MOFFETT eSeries NX

The all-electric, emission free MOFFETT eSeries NX has the ability to go where no other truck mounted forklift has gone before, giving increased flexibility and utilisation. With its all-wheel drive you can deliver directly to where required, even when faced with the most difficult off-road conditions.