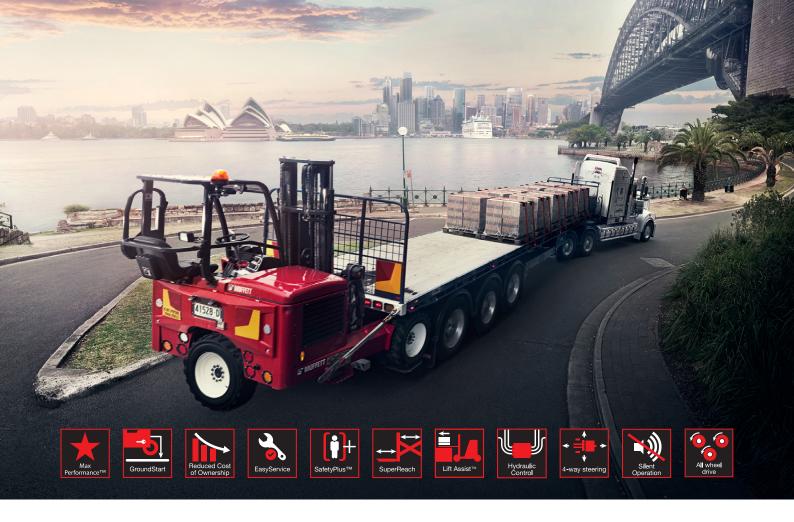

#### **SUPERIOR SAFETY**

With the MOFFETT truck mounted forklift, we have taken all measures to ensure safety. The bonnet is designed for maximum visibility and interlocking seat belt prevents driving if not connected. LED lights/beacon add to the safety and convenience of the driver. In addition, with GroundStart<sup>TM</sup> as standard dismounting the MOFFETT truck mounted forklift is now even easier no matter the location. The Ground-Start<sup>TM</sup> unhooks the transport chains and lowers the forklift at a push of a button, eliminating the need to climb on the forklift.

For the MOFFETT eSeries NX, the structures surrounding the battery are designed to ensure full safety even in the case of an accident. The construction of the chassis has been verified in tests at MIRA crash laboratory. Our testing ensures full protection for the driver, the surroundings and the environment.