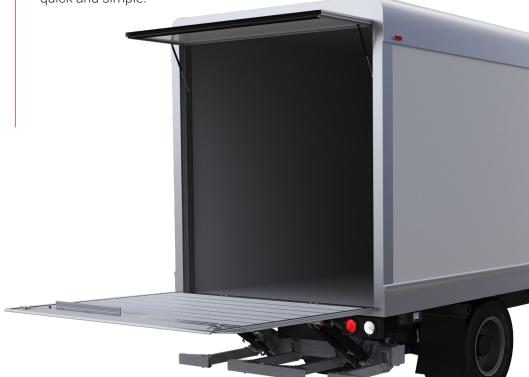

Offers a 40" load center designed for maximum stability. The platform can replace the vehicle rear door of the body which saves time for the operator, keeps goods safe, and minimizes up-front costs and door maintenance.

#### Safer performance:

Dual tilt and gravity down lift cylinders for reliable loading and unloading in all conditions. The wide aluminum platform with cart stops help keep loads sturdy and drivers safe while making deliveries.

#### Low maintenance:

Corrosion protected cylinder rods with bellows extend the life of cylinders. Ozone-resistant thermoplastic hoses extend the lifecycle of the hydraulic system. The power pack is located inside the mount tube to protect it from the elements. An easy slide out tray keeps maintenance quick and simple.