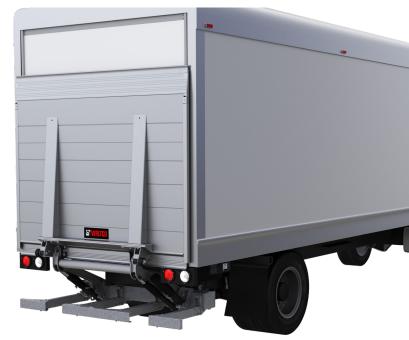

## A heavy duty cantilever lift with a lifting capacity of 3,300 and 4,400 lbs.

An advanced and yet robust design makes this the top line choice for all heavy vehicles wanting to maximize up time.

Comes with a galvanized high strength steel frame and an aluminum platform with different size options.

Offers a 40" load center designed for maximum stability. The platform can replace the vehicle rear door of the body which saves time for the operator, keeps goods safe, and minimizes up-front costs and door maintenance.