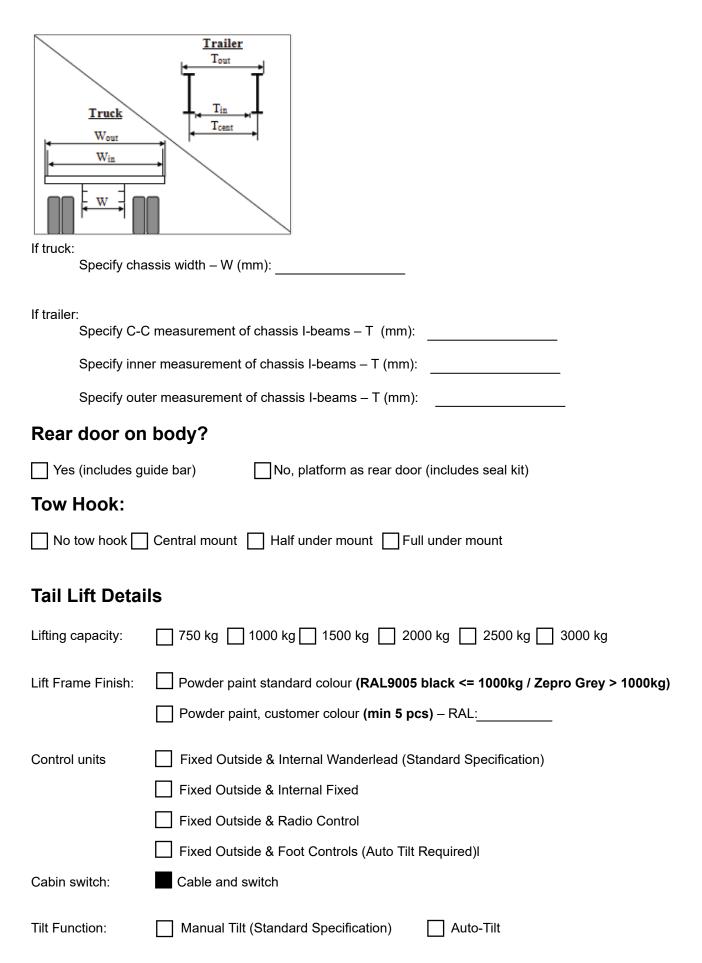

## **Specification Sheet for Cantilever Lift**

| Company Name:                                          | Date:                                   |  |  |  |
|--------------------------------------------------------|-----------------------------------------|--|--|--|
| Order Number:                                          | Quantity required:                      |  |  |  |
| ☐ Deliver Lift ☐ Collect Lift from Del                 | Delivery Date Required:                 |  |  |  |
| Delivery Address:                                      |                                         |  |  |  |
| Company Name:                                          | Street Address:                         |  |  |  |
| Post Code: ———                                         | City:                                   |  |  |  |
| Vehicle Details:                                       |                                         |  |  |  |
| Truck GWV: Trailer                                     |                                         |  |  |  |
| Manufacturer:                                          |                                         |  |  |  |
| Model:                                                 | Model year:                             |  |  |  |
| Vehicle Voltage: 12v 24v                               |                                         |  |  |  |
| Please fill in the geometrical data in pictures below: |                                         |  |  |  |
| All vehicles:                                          |                                         |  |  |  |
| Floor to bottom of frame – C (mm):                     | Rear of frame to rear of body – G (mm): |  |  |  |
| Lifting height unloaded – E (mm):                      | · · · · ———                             |  |  |  |
| Overhang rear of springs – O (mm):                     | Width of body, internal – W (mm):       |  |  |  |
| Height of rear sill – A (mm):                          | -                                       |  |  |  |
| Suspension type:                                       |                                         |  |  |  |
| Air springs Steel springs                              |                                         |  |  |  |