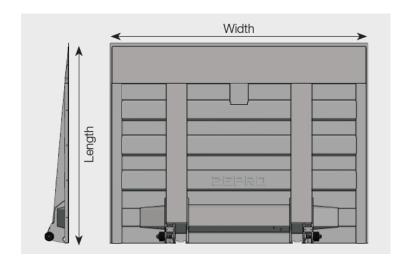

## **Platforms**

- 90° roll stops are always included.
- Platform material aluminium unless otherwise specified
- All measurements are in mm

| Z75-110 (750kg Capacity):                                                              |  |  |  |  |
|----------------------------------------------------------------------------------------|--|--|--|--|
| Platform size: 1200 D x 2090 W ,90° RS 1600 D x 2090 W, 90° RS 1600 D x 2350 W, 90° RS |  |  |  |  |
| Z10-135 (1000kg Capacity):                                                             |  |  |  |  |
| Platform size: 1605 D x 2390 W, 90° RS                                                 |  |  |  |  |
| Z15 & 20-150 (1500kg & 2000kg Capacity):                                               |  |  |  |  |
| Platform size:                                                                         |  |  |  |  |
| Z2500-155 (2500kg Capacity):                                                           |  |  |  |  |
| Platform size: 2005 D x 2520 W, 90° RS (Steel Platform)                                |  |  |  |  |
| ZHD3000-155 (3000kg Capacity):                                                         |  |  |  |  |
| Platform size: 2500 D x 2490 W, 90° RS (Steel Platform)                                |  |  |  |  |
|                                                                                        |  |  |  |  |