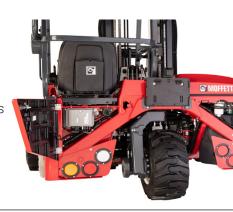

## Redesigned chassis

Optimised weight distribution

# MaxPerformance™ Light, but far from lightweight

Europe's most trusted truck mounted forklift now has even more versatile performance. With the most efficient power-to-weight ratio in the industry.

This is an additional drivers assist. Coming soon.