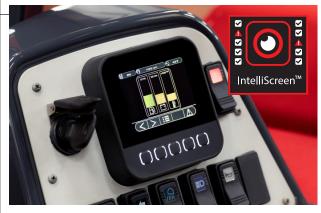

#### New display screen - all info at a glance

The MOFFETT M4 NX V prioritizes operator comfort and convenience. Equipped with an ergonomic design, it ensures operators stay comfortable even during extended periods of operation. The multifunctional color screen is a standout feature that provides the operator with all the relevant information they need at a glance, including engine RPM, lifting height, inclination, and fuel level.

One of the most impressive safety features of the MOFFETT M4 NX V is the immediate visual warning provided when the driver approaches a dangerous roll angle. This warning allows the driver to quickly take corrective action, ensuring safe and efficient handling of the machine. With the main operating parameters easily visible at all times, operators can make informed decisions and stay in control of the machine.