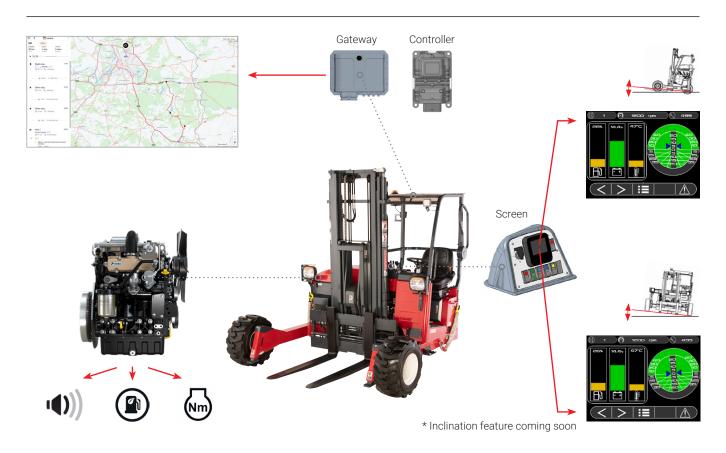

## Integrated intelligence

Stay in complete control with the MOFFETT M4 NX V – featuring Hiab HiConnect™ and advanced telematics built right into the control system of the forklift. The system provides real-time data on machine location, inclines, driver behavior, and cargo weight distribution, allowing you to easily monitor the vehicle's status and ensure your operators' safety.

With cloud notification and diagnostic capabilities, you'll receive alerts for timely maintenance and gain valuable insights into vehicle utilization for improved productivity. You will also get real-time warnings for potential hazards, such as a dangerous roll angle. The MOFFETT M4 NX V is a reliable partner that helps you work smarter, not harder.

#### New display screen - all info at a glance

The MOFFETT M4 NX V prioritizes operator comfort and convenience. Equipped with an ergonomic design, it ensures operators stay comfortable even during extended periods of operation. The multifunctional color screen is a standout feature that provides the operator with all the relevant information they need at a glance, including engine RPM, lifting height, inclination, and fuel level.

One of the most impressive safety features of the MOFFETT M4 NX V is the immediate visual warning provided when the driver approaches a dangerous roll angle. This warning allows the driver to quickly take corrective action, ensuring safe and efficient handling of the machine. With the main operating parameters easily visible at all times, operators can make informed decisions and stay in control of the machine.

One of the key features of the MOFFETT M4 NX V is its advanced CAN bus system, which interconnects all electronic control units and allows for seamless

communication between different parts of the machine. This system is powered by a smart getaway that transmits data to a cloud platform, allowing you to access vital information about your trucks and operators from anywhere at any time. The new full-color display screen provides alerts and notifications, keeping operators informed about the machine's status and helping to ensure that it operates safely and at peak efficiency.

# **HIAB HICONNECT FOR MOFFETT**

The MOFFETT M4 NX V is equipped with HiConnect. This technology provides a real-time overview of over 100 machine parameters, ranging from battery capacity to delivery route and time, driver safety, and maintenance notifications. Some parameters can be viewed directly on the machine's color display, while others can be accessed through the HiConnect portal.