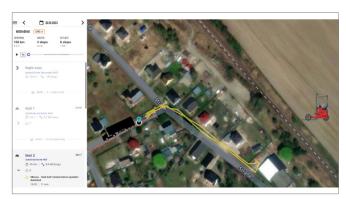

# **HIAB HICONNECT FOR MOFFETT**

The MOFFETT M4 NX V is equipped with HiConnect. This technology provides a real-time overview of over 100 machine parameters, ranging from battery capacity to delivery route and time, driver safety, and maintenance notifications. Some parameters can be viewed directly on the machine's color display, while others can be accessed through the HiConnect portal.

Sample image. Actual image may vary.

#### Location control

You can track each unit in real time and monitor driving routes and times. Knowing how far the forklift has been driven can help you optimize battery loading for the next job. You can also quickly recover the position of any lost units.