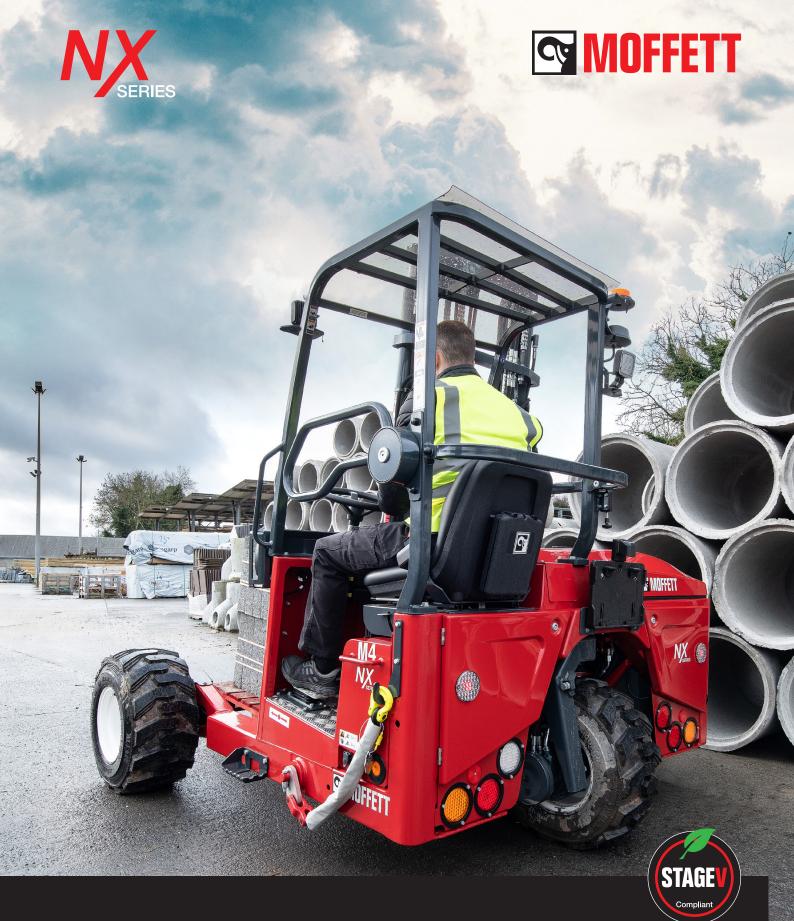

# THE NEW MOFFETT M4 NX V BUILT FOR THE FUTURE

PRODUCT BROCHURE

Get ready to experience the ultimate logistics game-changer – the MOFFETT truck mounted forklift, now even better with the new generation MOFFETT M4 NX V.

This machine is a true workhorse designed to deliver goods in the toughest conditions. And with more power, safety, and convenience than ever, it's the perfect solution for modern logistics.

Underneath its sleek exterior, the MOFFETT M4 NX V is packed with cutting-edge technology, including a fuel-efficient and emissions-compliant Rehlko engine that delivers massive torque, allowing for a lift capacity of up to 2,500 kg in a compact frame. And with its inbuilt connectivity, top-of-the-line display, and advanced smart features, the MOFFETT M4 NX V provides valuable real-time feedback to enhance driver and load safety.