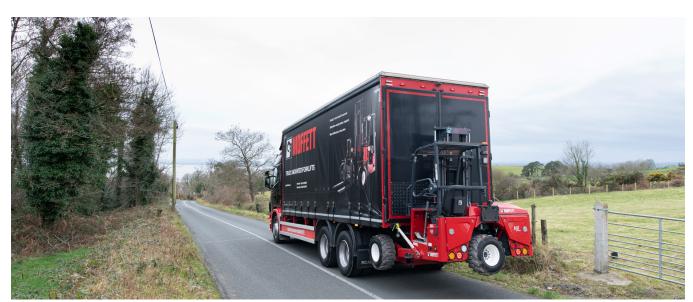

# THE NEW MOFFETT M4 NX V BUILT FOR THE FUTURE

PRODUCT BROCHURE

Get ready to experience the ultimate logistics game-changer – the MOFFETT truck mounted forklift, now even better with the new generation MOFFETT M4 NX V.

This machine is a true workhorse designed to deliver goods in the toughest conditions. And with more power, safety, and convenience than ever, it's the perfect solution for modern logistics.

Underneath its sleek exterior, the MOFFETT M4 NX V is packed with cutting-edge technology, including a fuel-efficient and emissions-compliant Rehlko engine that delivers massive torque, allowing for a lift capacity of up to 2,500 kg in a compact frame. And with its inbuilt connectivity, top-of-the-line display, and advanced smart features, the MOFFETT M4 NX V provides valuable real-time feedback to enhance driver and load safety.