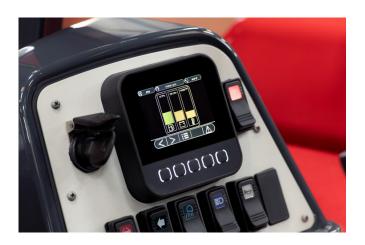

#### New display screen - all info at a glance

The MOFFETT M4 NX V prioritizes operator comfort and convenience. Equipped with an ergonomic design, it ensures operators stay comfortable even during extended periods of operation. The multifunctional color screen is a standout feature that provides the operator with all the relevant information they need at a glance, including engine RPM, lifting height, inclination, and fuel level.

One of the most impressive safety features of the MOFFETT M4 NX V is the immediate visual warning provided when the driver approaches a dangerous roll angle. This warning allows the driver to quickly take corrective action, ensuring safe and efficient handling of the machine. With the main operating parameters easily visible at all times, operators can make informed decisions and stay in control of the machine.

"With just one look on the screen, I know exactly everything I need to know to feel in control."

MOFFETT operator, Germany