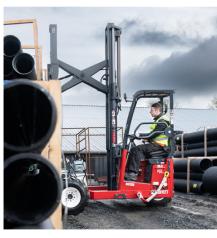

#### The perfect drive

Discover the ultimate in driving power with the MOFFETT M4 NX V. Equipped with a robust 1.4-liter Rehlko diesel engine and all-wheel drive; this machine can handle even the most challenging terrain with ease. The advanced engine provides outstanding low-end torque, allowing operators to run the MOFFETT at lower RPMs to save on fuel costs while still delivering enough power to lift up to 2,500 kg. With the MOFFETT M4 NX V, you can expect nothing less than a perfect drive, no matter where your work takes you.

#### Mast

High Visibility mast for precise load positioning with numerous options to suit your application