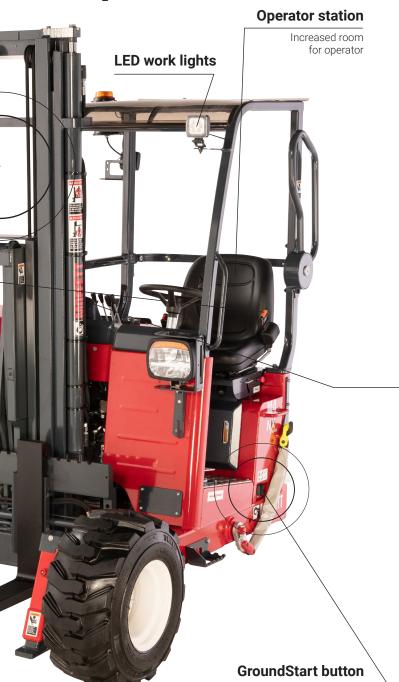

#### New display screen - all info at a glance

The MOFFETT M4 NX V prioritizes operator comfort and convenience. Equipped with an ergonomic design, it ensures operators stay comfortable even during extended periods of operation. The multifunctional color screen is a standout feature that provides the operator with all the relevant information they need at a glance, including engine RPM, lifting height, inclination, and fuel level.

One of the most impressive safety features of the MOFFETT M4 NX V is the immediate visual warning provided when the driver approaches a dangerous roll angle. This warning allows the driver to quickly take corrective action, ensuring safe and efficient handling of the machine. With the main operating parameters easily visible at all times, operators can make informed decisions and stay in control of the machine.

# GroundStart Enhancing safety

With GroundStart as standard, dismounting the M4 NX is now even easier for the operator no matter the location.