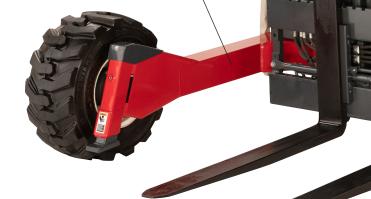

#### Mast

High Visibility mast for precise load positioning with numerous options to suit your application

## Interlocking seatbelt

Prevents driving if not connected