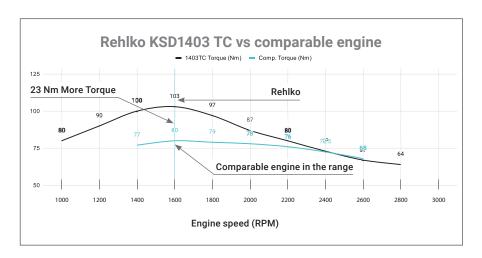

# EXPERIENCE THE NEXT LEVEL OF EN

The Rehlko KSD has a powerful engine with a capacity of 18.4kW/24.7hp – just below the 19kW threshold required for a DPF (Diesel Particulate Filter). As a result, the machine does not require a DPF, which makes it more cost-effective to operate. Additionally, the engine provides a high torque of 103Nm (76ft-lbs) at an RPM of 1600, which results in improved traction, climbing ability, reduced noise levels, and lower fuel consumption.

#### More torque, more power

The Rehlko KSD engine delivers 23Nm more torque at 1600 RPM than its predecessor. Fuel economy gains can be realized by running the engine at lower RPMs, resulting in reduced fuel consumption and lower noise levels.