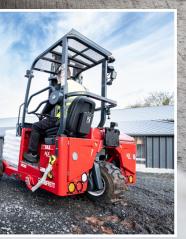

#### New display screen - all info at a glance

The MOFFETT M4 NX V prioritizes operator comfort and convenience. Equipped with an ergonomic design, it ensures operators stay comfortable even during extended periods of operation. The multifunctional color screen is a standout feature that provides the operator with all the relevant information they need at a glance, including engine RPM, lifting height, inclination, and fuel level.

One of the most impressive safety features of the MOFFETT M4 NX V is the immediate visual warning provided when the driver approaches a dangerous roll angle. This warning allows the driver to quickly take corrective action, ensuring safe and efficient handling of the machine. With the main operating parameters easily visible at all times, operators can make informed decisions and stay in control of the machine.

"With just one look on the screen, I know exactly everything I need to know to feel in control."

MOFFETT operator, Germany