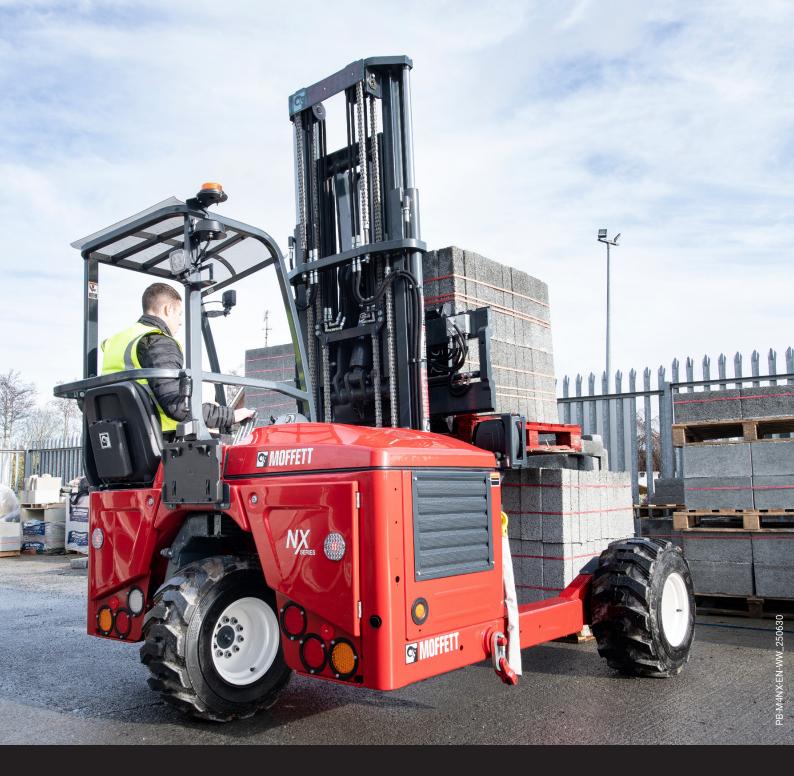

This machine is a true workhorse designed to deliver goods in the toughest conditions. And with more power, safety, and convenience than ever, it's the perfect solution for modern logistics.

Underneath its sleek exterior, the MOFFETT M4 NX V is packed with cutting-edge technology, including a fuel-efficient and emissions-compliant Rehlko engine that delivers massive torque, allowing for a lift capacity of up to 2,500 kg in a compact frame. And with its inbuilt connectivity, top-of-the-line display, and advanced smart features, the MOFFETT M4 NX V provides valuable real-time feedback to enhance driver and load safety.

#### The perfect drive

Discover the ultimate in driving power with the MOFFETT M4 NX V. Equipped with a robust 1.4-liter Rehlko diesel engine and all-wheel drive; this machine can handle even the most challenging terrain with ease. The advanced engine provides outstanding low-end torque, allowing operators to run the MOFFETT at lower RPMs to save on fuel costs while still delivering enough power to lift up to 2,500 kg. With the MOFFETT M4 NX V, you can expect nothing less than a perfect drive, no matter where your work takes you.

## Solving your challenges

The compact and agile MOFFETT M4 NX V is built to handle industrial and commercial jobs easily. It is incredibly powerful yet lightweight and compact enough to be carried on almost any truck or trailer. Its all-wheel drive takes you safely from the warehouse floor to the poultry shed door or over rough terrain easily. Choose from a wide range of options and attachments, including 4-way steering for negotiating tight access areas with long loads.