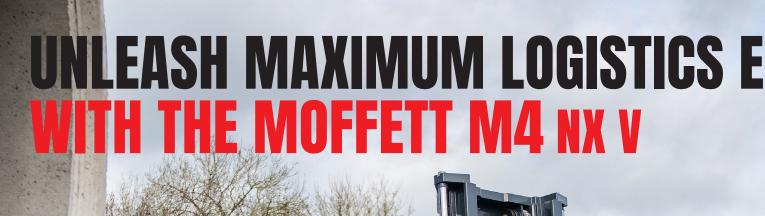

# THE BEST JUST GOT BETTER

Elevate your logistics game with the new MOFFETT M4 NX V. Featuring a range of upgrades, including advanced engines, telematics, and a new display screen; this machine provides exceptional value to maximize your performance.

With a focus on safety and user-friendly control systems, the MOFFETT M4 NX V sets the standard in logistics technology, taking your business beyond expectations. Experience precise offloading with minimized damage to cargo, all while optimizing your working day with speed and safety.