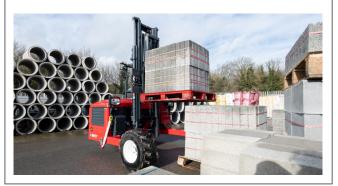

## Solving your challenges

The compact and agile MOFFETT M4 NX V is built to handle industrial and commercial jobs easily. It is incredibly powerful yet lightweight and compact enough to be carried on almost any truck or trailer. Its all-wheel drive takes you safely from the warehouse floor to the poultry shed door or over rough terrain easily. Choose from a wide range of options and attachments, including 4-way steering for negotiating tight access areas with long loads.

The M4 NX V is the specialist for efficient load handling in busy urban traffic and confined operating conditions:

- Windows and doors delivery
- · Recycling and waste management
- Chemicals
- Industrial gas
- Building material
- Animal feeds
- Beverage products
- Turf
- ...and much more.