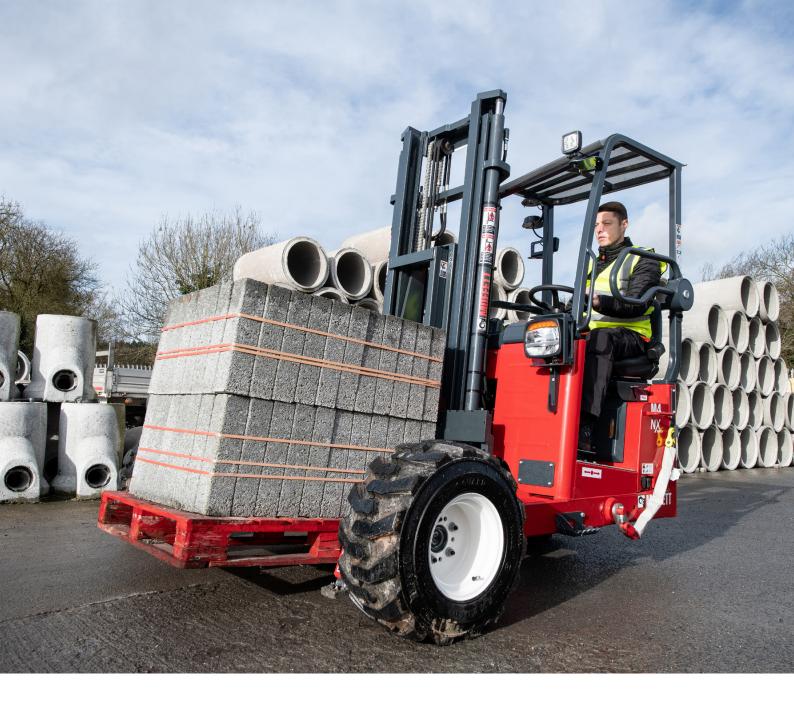

## Solving your challenges

The compact and agile MOFFETT M4 NX V is built to handle industrial and commercial jobs easily. It is incredibly powerful yet lightweight and compact enough to be carried on almost any truck or trailer. Its all-wheel drive takes you safely from the warehouse floor to the poultry shed door or over rough terrain easily. Choose from a wide range of options and attachments, including 4-way steering for negotiating tight access areas with long loads.

The M4 NX V is the specialist for efficient load handling in busy urban traffic and confined operating conditions:

- Windows and doors delivery
- · Recycling and waste management
- Chemicals
- Industrial gas
- Building material
- Animal feeds
- Beverage products
- Turf
- ...and much more.