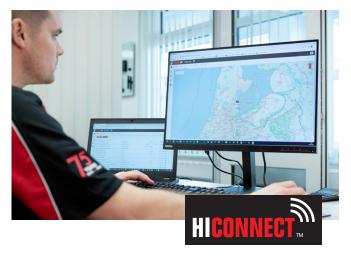

# **HIAB HICONNECT FOR MOFFETT**

The MOFFETT M4 NX V is equipped with HiConnect. This technology provides a real-time overview of over 100 machine parameters, ranging from battery capacity to delivery route and time, driver safety, and maintenance notifications. Some parameters can be viewed directly on the machine's color display, while others can be accessed through the HiConnect portal.

Sample image. Actual image may vary.

### Improved performance

With HiConnect, you can gain valuable insights into how your equipment has been used, where it has been used, and with what capacity. This information can help you optimize usage and utilization, increase uptime, and improve productivity.

#### Location control

You can track each unit in real time and monitor driving routes and times. Knowing how far the forklift has been driven can help you optimize battery loading for the next job. You can also quickly recover the position of any lost units.

#### Control over maintenance needs

From one easily accessible place, you can see your equipment's service history, upcoming services based on service plans, and real-time service counters based on actual usage. This information can help you increase equipment lifetime, optimize service needs, and avoid unexpected downtime.