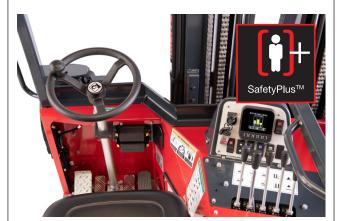

# SafetyPlus™

# Because safety comes first

The M4 NX V is equipped with a range of advanced safety features that provide reliable protection for the operator. If the machine approaches a dangerous roll angle or becomes at risk of overloading or tipping over, the operator will receive a prompt warning signal to alert them to the potential danger. With this early warning, the operator can take swift corrective action to maintain a safe working environment\*.