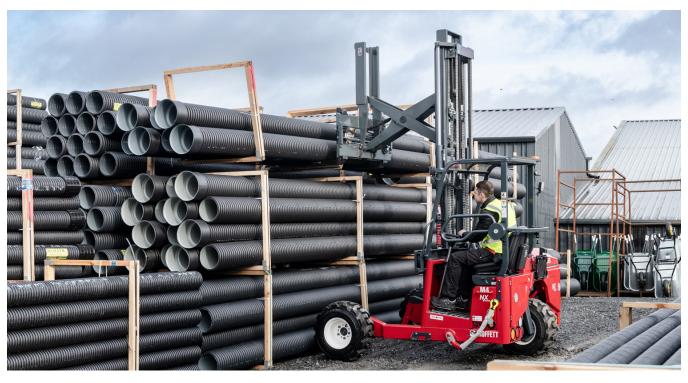

## Solving your challenges

The compact and agile MOFFETT M4 NX V is built to handle industrial and commercial jobs easily. It is incredibly powerful yet lightweight and compact enough to be carried on almost any truck or trailer. Its all-wheel drive takes you safely from the warehouse floor to the poultry shed door or over rough terrain easily. Choose from a wide range of options and attachments, including 4-way steering for negotiating tight access areas with long loads.

The M4 NX V is the specialist for efficient load handling in busy urban traffic and confined operating conditions:

- Windows and doors delivery
- · Recycling and waste management
- Chemicals
- Industrial gas
- Building material
- Animal feeds
- Beverage products
- Turf
- ...and much more.