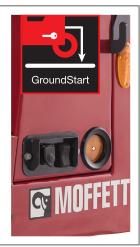

# GroundStart Enhancing safety

With GroundStart as standard, dismounting the M4 NX is now even easier for the operator no matter the location.