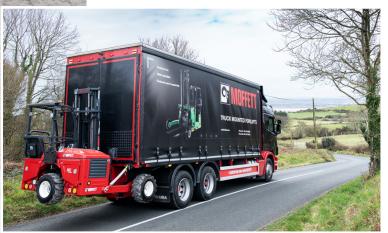

# THE NEW MOFFETT M4 NX V BUILT FOR THE FUTURE

PRODUCT BROCHURE

Get ready to experience the ultimate logistics game-changer – the MOFFETT truck mounted forklift, now even better with the new generation MOFFETT M4 NX V.

This machine is a true workhorse designed to deliver goods in the toughest conditions. And with more power, safety, and convenience than ever, it's the perfect solution for modern logistics.

Underneath its sleek exterior, the MOFFETT M4 NX V is packed with cutting-edge technology, including a fuel-efficient and emissions-compliant Rehlko engine that delivers massive torque, allowing for a lift capacity of up to 2,500 kg in a compact frame. And with its inbuilt connectivity, top-of-the-line display, and advanced smart features, the MOFFETT M4 NX V provides valuable real-time feedback to enhance driver and load safety.

## Solving your challenges

The compact and agile MOFFETT M4 NX V is built to handle industrial and commercial jobs easily. It is incredibly powerful yet lightweight and compact enough to be carried on almost any truck or trailer. Its all-wheel drive takes you safely from the warehouse floor to the poultry shed door or over rough terrain easily. Choose from a wide range of options and attachments, including 4-way steering for negotiating tight access areas with long loads.