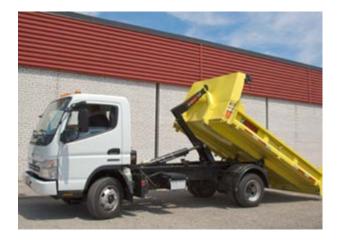

# THE VERSATILITY EXPERT OF SMALL HOOKLIFTS

MULTILIFT XR 5S, a member of our XR family, gives your 7.5 tonne GVW truck more possibilities. Easy handling and a wide range of possible load carriers bring enhanced versatility. Just swap the body and go.

## Small in size but a giant in performance

The MULTILIFT XR 5S offers an ingenious design of the gripping hook. Detaching the body onto the hook happens virtually automatically. Simply reverse to the body and lift it. Nothing could be easier. Intuitive control and smooth movements master loading and offloading and simplifies tipping of bodies. Low weight with great lifting power allows for a wide variety of uses – far beyond those of fixed flatbeds or tipper bodies.

## Increased versatility and larger payloads

Using the latest 3D-CAD methods and modern production technology to design and manufacture the XR Light-Range, we have minimised the welding needed in construction to give you a stronger structure. The exceptional low weight to high strength ratio enables larger payloads, enhances the versatility of the vehicle and maximises its rentability.