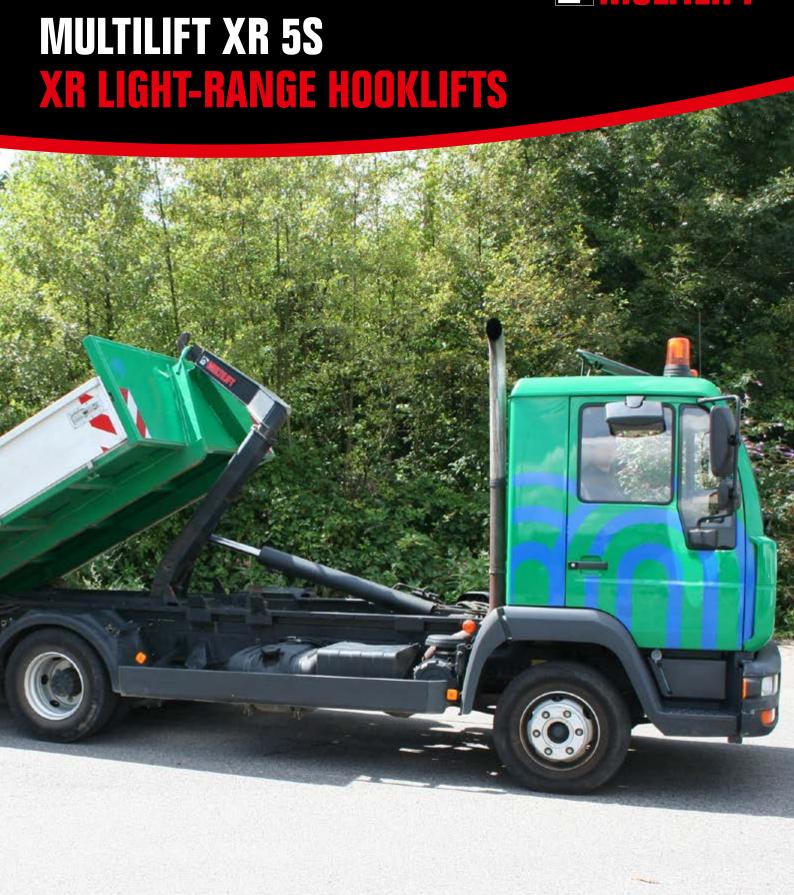

# THE VERSATILITY EXPERT OF SMALL HOOKLIFTS

MULTILIFT XR 5S, a member of our XR family, gives your 7.5 tonne GVW truck more possibilities. Easy handling and a wide range of possible load carriers bring enhanced versatility. Just swap the body and go.

## Small in size but a giant in performance

The MULTILIFT XR 5S offers an ingenious design of the gripping hook. Detaching the body onto the hook happens virtually automatically. Simply reverse to the body and lift it. Nothing could be easier. Intuitive control and smooth movements master loading and offloading and simplifies tipping of bodies. Low weight with great lifting power allows for a wide variety of uses – far beyond those of fixed flatbeds or tipper bodies.

## Increased versatility and larger payloads

Using the latest 3D-CAD methods and modern production technology to design and manufacture the XR Light-Range, we have minimised the welding needed in construction to give you a stronger structure. The exceptional low weight to high strength ratio enables larger payloads, enhances the versatility of the vehicle and maximises its rentability.