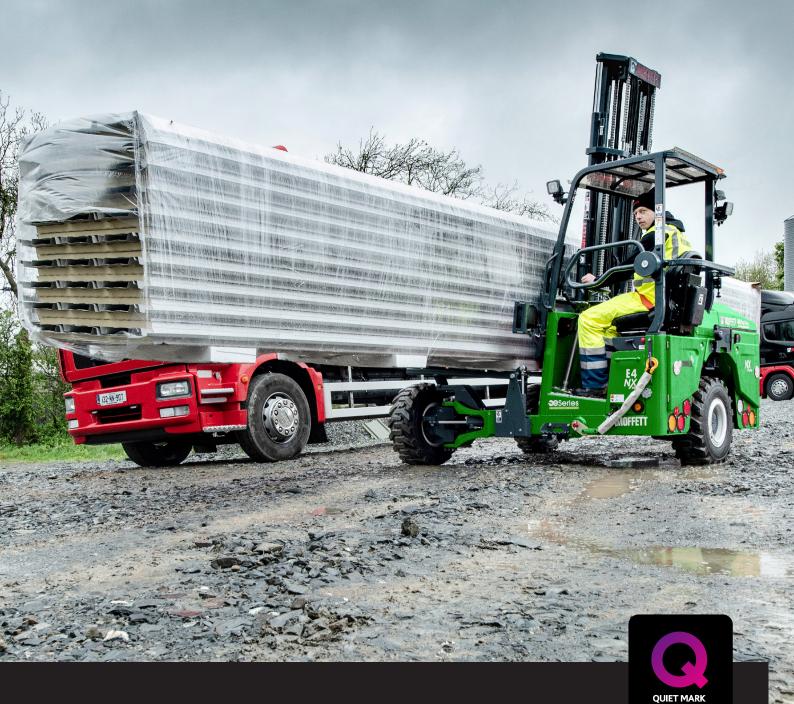

# TAKE CHARGE WITH MOFFETT E4 NX

MOFFETT truck mounted forklifts are a familiar sight on the back of trucks across the world, making operations more efficient. MOFFETT E4 NX has been developed from the world's first all-electric truck mounted forklift and is revolutionary in truck mounted forklift logistics.

The MOFFETT E4 NX comes with a seriously efficient power-to-weight ratio. With a lift capacity of up to 2,500 kg, it carries loads quickly and safely – even across challenging terrain. Because it's an all-electric forklift, it operates quietly. This makes it perfect for use in Low Emission Zones and places where noise is a concern – like residential areas, late at night.

## Quiet operation Perfect for night-time use

Being all-electric, the MOFFETT E4 NX is practically silent, which makes it ideal for use in urban areas and for night-time deliveries.