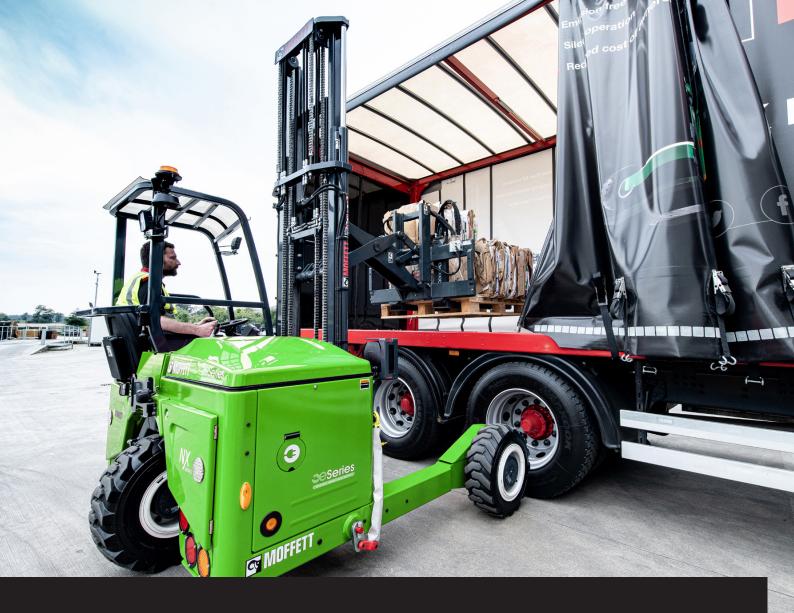

The MOFFETT E4 NX comes with a seriously efficient power-to-weight ratio. With a lift capacity of up to 2,500 kg, it carries loads quickly and safely – even across challenging terrain. Because it's an all-electric forklift, it operates quietly. This makes it perfect for use in Low Emission Zones and places where noise is a concern – like residential areas, late at night.

All-electric drive: All-electric permanent magnet wheel motors give you perfect control over each wheel. This wastes minimal energy, giving you vastly improved efficiency and longer battery life.

**Quiet and 100% emission-free:** The MOFFETT E4 NX is equipped with the latest lithium-ion battery technology. Which means it does not give off any harmful emissions or noise.

4-way steering: A MOFFETT eSeries can drive forward, backward, left and right (multidirectional), making it possible for you to operate within narrow access area and transport long loads with ease

**Equipped with Hiab HiConnect:** Thanks to HiConnect (telematics), the forklift's location and vital parameters can be monitored online at all times.