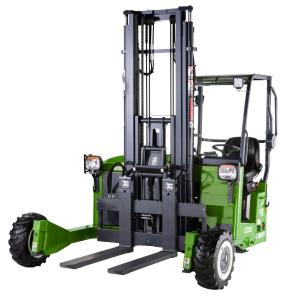

# TAKE CHARGE WITH MOFFETT E4 NX

MOFFETT truck mounted forklifts are a familiar sight on the back of trucks across the world, making operations more efficient. MOFFETT E4 NX has been developed from the world's first all-electric truck mounted forklift and is revolutionary in truck mounted forklift logistics.

The MOFFETT E4 NX comes with a seriously efficient power-to-weight ratio. With a lift capacity of up to 2,500 kg, it carries loads quickly and safely – even across challenging terrain. Because it's an all-electric forklift, it operates quietly. This makes it perfect for use in Low Emission Zones and places where noise is a concern – like residential areas, late at night.

All-electric drive: All-electric permanent magnet wheel motors give you perfect control over each wheel. This wastes minimal energy, giving you vastly improved efficiency and longer battery life.

**Quiet and 100% emission-free:** The MOFFETT E4 NX is equipped with the latest lithium-ion battery technology. Which means it does not give off any harmful emissions or noise.

HMI Display: A new generation dash display gives vou all information on forklift's performance. It can also show various behind-the-scenes menus for maintenance.

All-wheel drive: To give you even more flexibility, the MOFFETT eSeries NX is all wheel drive via permanent magnet high torque wheel motors and secures maximum traction on all surfaces.

**Instant-Torq:** High torque, all-electric permanent magnet wheel motors give you instant power and perfect control over each wheel.

Automatic drive speed reduction: As the MOFFETT steering angle increases, ground speed automatically reduces, making cornering safer.

4-way steering: A MOFFETT eSeries can drive forward, backward, left and right (multidirectional), making it possible for you to operate within narrow access area and transport long loads with ease

**Equipped with Hiab HiConnect:** Thanks to HiConnect (telematics), the forklift's location and vital parameters can be monitored online at all times.