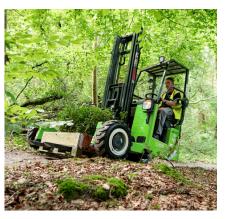

The MOFFETT E4 NX comes with a seriously efficient power-to-weight ratio. With a lift capacity of up to 2,500 kg, it carries loads quickly and safely – even across challenging terrain. Because it's an all-electric forklift, it operates quietly. This makes it perfect for use in Low Emission Zones and places where noise is a concern – like residential areas, late at night.

#### **APPLICATIONS**

The MOFFETT E4 NX truck mounted forklift offers performance, power and maneuverability. It is ideal for a wide and diverse range of applications, across different environments and spanning all kinds of delivery requirements. For example:

Agriculture

Beverage

Distribution

- **Building supplies**
- Defence

Industrial GAS/LPG

Recycling