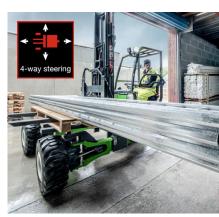

4-way steering: A MOFFETT eSeries can drive forward, backward, left and right (multidirectional), making it possible for you to operate within narrow access area and transport long loads with ease

**Equipped with Hiab HiConnect:** Thanks to HiConnect (telematics), the forklift's location and vital parameters can be monitored online at all times.