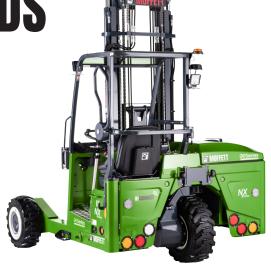

# TAKE CHARGE WITH MOFFETT E4 NX

MOFFETT truck mounted forklifts are a familiar sight on the back of trucks across the world, making operations more efficient. MOFFETT E4 NX has been developed from the world's first all-electric truck mounted forklift and is revolutionary in truck mounted forklift logistics.

The MOFFETT E4 NX comes with a seriously efficient power-to-weight ratio. With a lift capacity of up to 2,500 kg, it carries loads quickly and safely – even across challenging terrain. Because it's an all-electric forklift, it operates quietly. This makes it perfect for use in Low Emission Zones and places where noise is a concern – like residential areas, late at night.

All-electric drive: All-electric permanent magnet wheel motors give you perfect control over each wheel. This wastes minimal energy, giving you vastly improved efficiency and longer battery life.

**Quiet and 100% emission-free:** The MOFFETT E4 NX is equipped with the latest lithium-ion battery technology. Which means it does not give off any harmful emissions or noise.

HMI Display: A new generation dash display gives vou all information on forklift's performance. It can also show various behind-the-scenes menus for maintenance.

All-wheel drive: To give you even more flexibility, the MOFFETT eSeries NX is all wheel drive via permanent magnet high torque wheel motors and secures maximum traction on all surfaces.

**Instant-Torq:** High torque, all-electric permanent magnet wheel motors give you instant power and perfect control over each wheel.

Automatic drive speed reduction: As the MOFFETT steering angle increases, ground speed automatically reduces, making cornering safer.

4-way steering: A MOFFETT eSeries can drive forward, backward, left and right (multidirectional), making it possible for you to operate within narrow access area and transport long loads with ease

**Equipped with Hiab HiConnect:** Thanks to HiConnect (telematics), the forklift's location and vital parameters can be monitored online at all times.