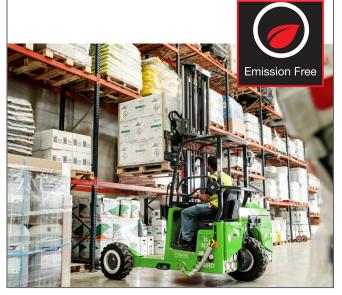

## 100% emission-free

#### **Green benefits**

The MOFFETT E4 NX is equipped with the latest lithium-ion battery technology. Which means it does not give off any harmful emissions.