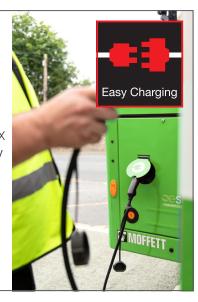

## Easy charging

## Quickly back on the road

The MOFFETT E4 NX gives you the flexibility of onboard charging (when the delivery truck is on the road, between jobs) as well as charging from a wall-socket.