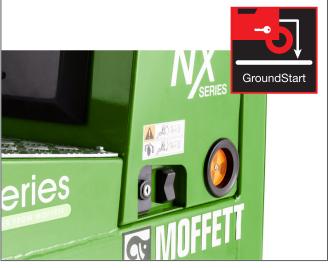

## GroundStart™

### **Enhancing safety**

With GroundStart as standard, dismounting the MOFFETT E4 NX is now easier for the operator, irrespective of the location.

FIND THE MOFFETT E4 NX

THAT SUITS YOUR NEEDS

The MOFFETT E4 NX truck mounted forklift is available in several versions. This means you can always find a model that's just right for your particular load-handling requirement.