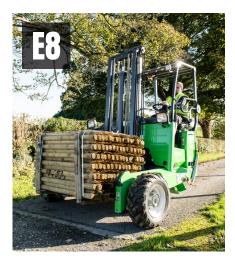

#### **APPLICATIONS**

The MOFFETT E4 NX truck mounted forklift offers performance, power and maneuverability. It is ideal for a wide and diverse range of applications, across different environments and spanning all kinds of delivery requirements. For example:

Agriculture

Beverage

Distribution

- **Building supplies**
- Defence

Industrial GAS/LPG

Recycling