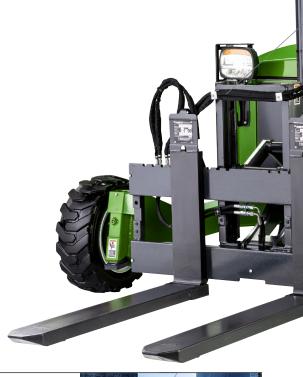

#### Mast

High Visibility mast for precise load positioning with numerous options to suit your application