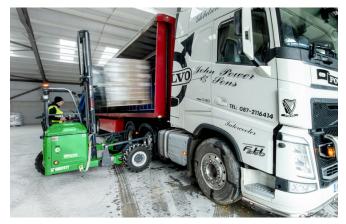

#### **APPLICATIONS**

The MOFFETT E4 NX truck mounted forklift offers performance, power and maneuverability. It is ideal for a wide and diverse range of applications, across different environments and spanning all kinds of delivery requirements. For example:

Agriculture

Beverage

Distribution

- **Building supplies**
- Defence

Industrial GAS/LPG

Recycling