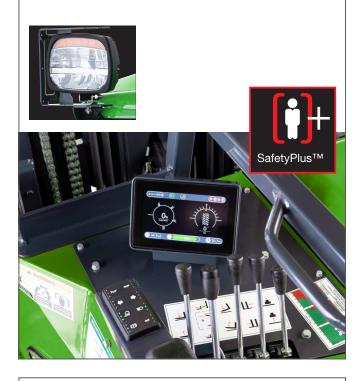

## SafetyPlus™

## Because safety comes first

With the bonnet redesigned for better visibility, LED lights/beacon, interlocking seat belt and dash controls that are easy to reach from the operator seat, you get enhanced safety for the operator.