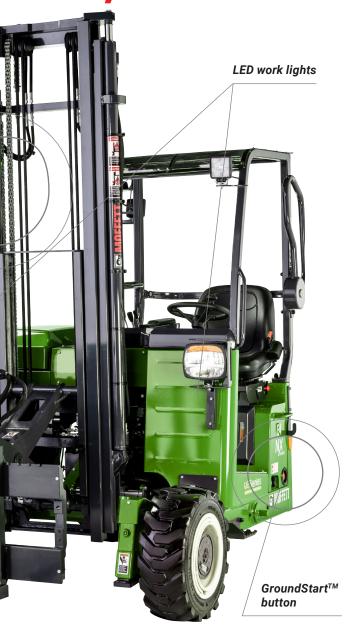

## GroundStart™

### **Enhancing safety**

With GroundStart as standard, dismounting the MOFFETT E4 NX is now easier for the operator, irrespective of the location.

FIND THE MOFFETT E4 NX

THAT SUITS YOUR NEEDS

The MOFFETT E4 NX truck mounted forklift is available in several versions. This means you can always find a model that's just right for your particular load-handling requirement.