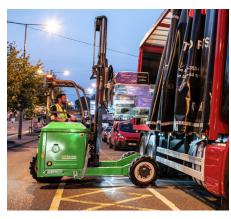

## Quiet operation Perfect for night-time use

Being all-electric, the MOFFETT E4 NX is practically silent, which makes it ideal for use in urban areas and for night-time deliveries.

## Quickly back on the road

The MOFFETT E4 NX gives you the flexibility of onboard charging (when the delivery truck is on the road, between jobs) as well as charging from a wall-socket.