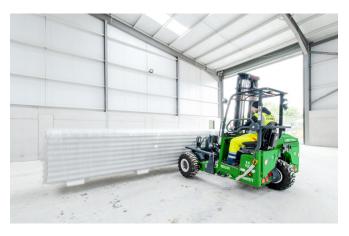

#### **APPLICATIONS**

The MOFFETT E4 NX truck mounted forklift offers performance, power and maneuverability. It is ideal for a wide and diverse range of applications, across different environments and spanning all kinds of delivery requirements. For example:

Agriculture

Beverage

Distribution

- **Building supplies**
- Defence

Industrial GAS/LPG

Recycling