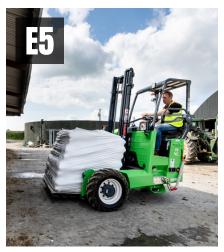

The MOFFETT E4 NX comes with a seriously efficient power-to-weight ratio. With a lift capacity of up to 2,500 kg, it carries loads quickly and safely – even across challenging terrain. Because it's an all-electric forklift, it operates quietly. This makes it perfect for use in Low Emission Zones and places where noise is a concern – like residential areas, late at night.

#### **APPLICATIONS**

The MOFFETT E4 NX truck mounted forklift offers performance, power and maneuverability. It is ideal for a wide and diverse range of applications, across different environments and spanning all kinds of delivery requirements. For example:

Agriculture

Beverage

Distribution

- **Building supplies**
- Defence

Industrial GAS/LPG

Recycling