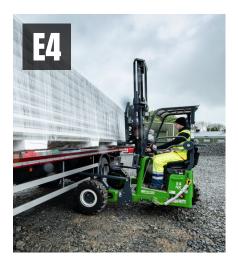

The MOFFETT E4 NX comes with a seriously efficient power-to-weight ratio. With a lift capacity of up to 2,500 kg, it carries loads quickly and safely – even across challenging terrain. Because it's an all-electric forklift, it operates quietly. This makes it perfect for use in Low Emission Zones and places where noise is a concern – like residential areas, late at night.

#### **MOFFETT eSeries NX models**

| Model              | E4 20.1nx                          | E4 20.3 nx                         | E4 20.4 nx                         | E4 25.3 nx                         | E4 25.4 nx                         |
|--------------------|------------------------------------|------------------------------------|------------------------------------|------------------------------------|------------------------------------|
| Lift capacity      | 2000 kg @ 600 mm                   | 2000 kg @ 600 mm                   | 2000 kg @ 600 mm                   | 2500 kg @ 600 mm                   | 2500 kg @ 600 mm                   |
| Battery type       | Manganese Laminate<br>Li-on (LMNC) |
| Lift height *      | 2200 mm                            | 3000 mm                            | 3000 mm                            | 3000 mm                            | 3000 mm                            |
| Standard tyres *   | 18" Front /<br>23" Rear            | 23"                                | 23"                                | 27"                                | 27"                                |
| Overhang *         | 1205 mm                            | 1205 mm                            | 1205 mm                            | 1255 mm                            | 1255 mm                            |
| Ground clearance * | 200 mm                             | 210 mm                             | 210 mm                             | 260 mm                             | 260 mm                             |